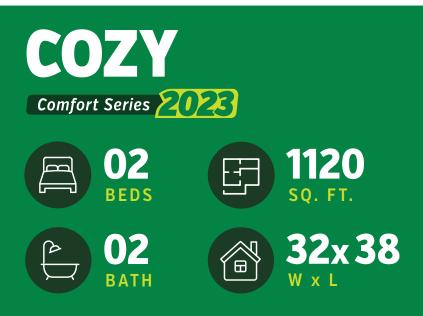

## **What We Love**

- Galley kitchen with island & walk in pantry
- Hardworking Family Home
- Cathedral Ceiling through main living area
- Front Foyer Storage
- Bed 1 Walk In Closet with Barn Doors

- Spacious Ensuite bathroom
- Linen storage
- Welcoming front porch
- Open Concept Living Space
- Lots of Natural Light