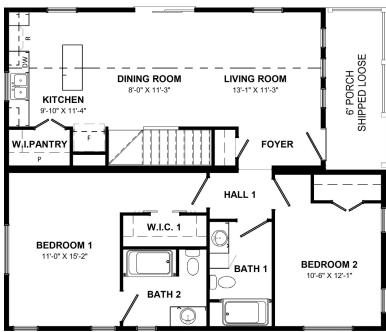

## **What We Love**

- Galley kitchen with island & walk in pantry
- Hardworking Family Home
- Cathedral Ceiling through main living area
- Front Foyer Storage
- Bed 1 Walk In Closet with Barn Doors

- Spacious Ensuite bathroom
- Linen storage
- Welcoming front porch
- Open Concept Living Space
- Lots of Natural Light