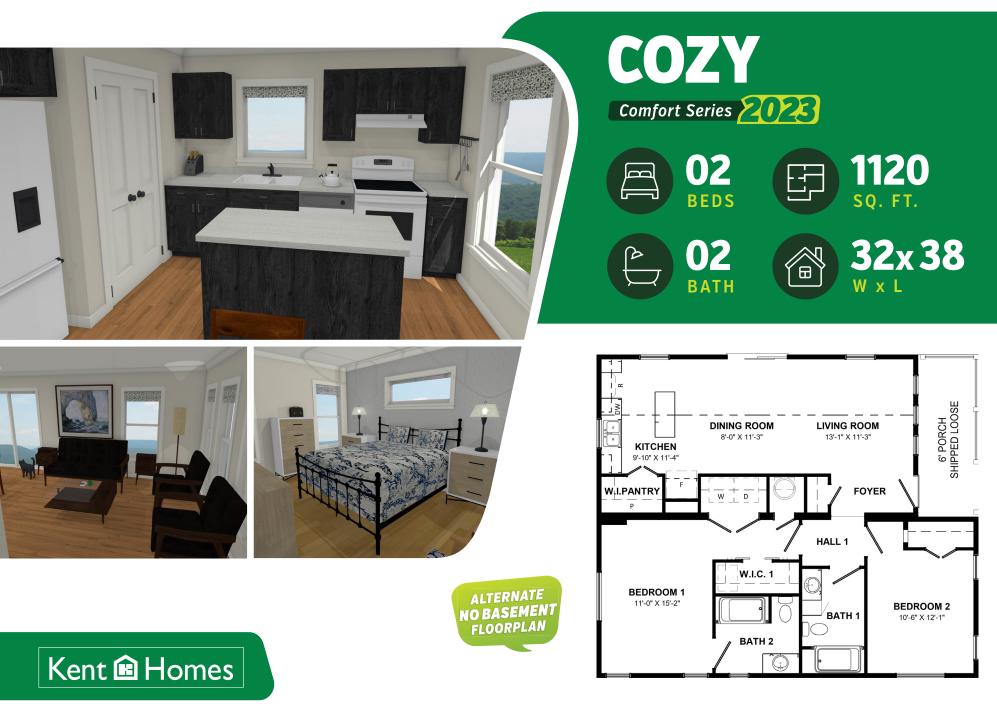

## **What We Love**

- Galley kitchen with island & walk in pantry
- Hardworking Family Home
- Cathedral Ceiling through main living area
- Front Foyer Storage
- Bed 1 Walk In Closet with Barn Doors

- Spacious Ensuite bathroom
- Linen storage
- Welcoming front porch
- Open Concept Living Space
- Lots of Natural Light

\*All renderings & pictures shown are for illustration purposes only. Some items shown may not be standard and/or represent the exact product or finish.

\*All renderings & pictures shown are for illustration purposes only. Some items shown may not be standard and/or represent the exact product or finish.