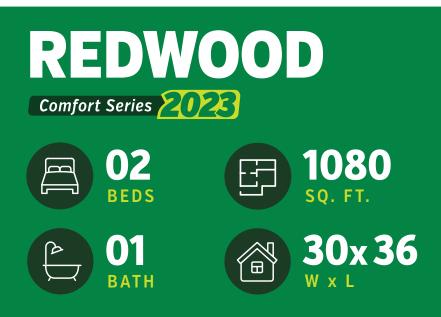

## What We Love

- Galley kitchen with island & central range
- Spacious main gathering space
- Cathedral Ceiling through main living area
- Side Foyer entrance future Garage ready
- Spacious bathroom vanity & storage

- Open living room stairwell
- Main Floor Laundry and Linen storage
- Main bedroom accommodates a King size bed
- Compact design

\*All renderings & pictures shown are for illustration purposes only. Some items shown may not be standard and/or represent the exact product or finish.