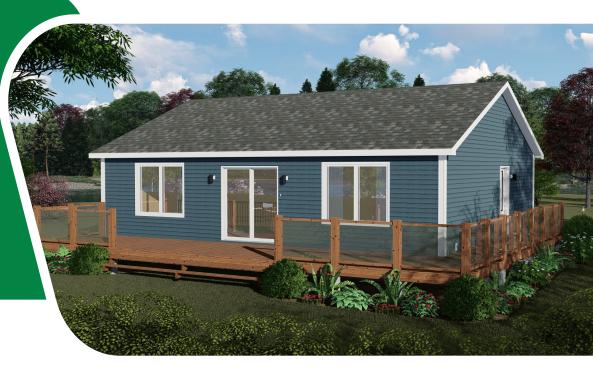

## What We Love

- Galley kitchen with island & central range
- Spacious main gathering space
- Cathedral Ceiling through main living area
- Side Foyer entrance future Garage ready
- Spacious bathroom vanity & storage

- Open living room stairwell
- Main Floor Laundry and Linen storage
- Main bedroom accommodates a King size bed
- Compact design

\*All renderings & pictures shown are for illustration purposes only. Some items shown may not be standard and/or represent the exact product or finish.