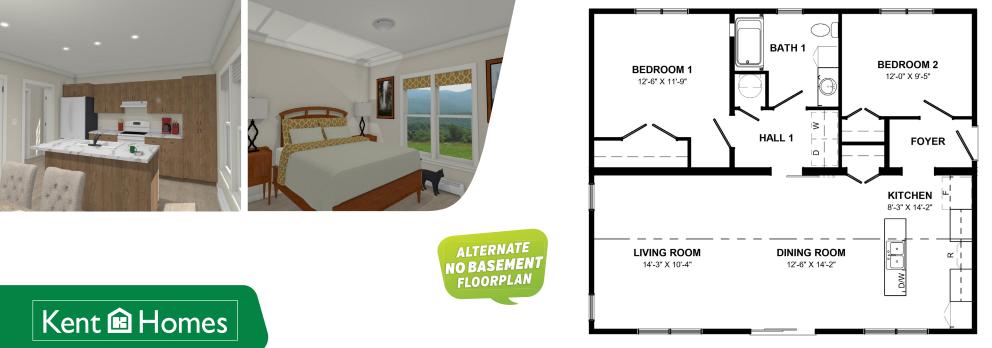

## What We Love

- Galley kitchen with island & central range
- Spacious main gathering space
- Cathedral Ceiling through main living area
- Side Foyer entrance future Garage ready
- Spacious bathroom vanity & storage

- Open living room stairwell
- Main Floor Laundry and Linen storage
- Main bedroom accommodates a King size bed
- Compact design

\*All renderings & pictures shown are for illustration purposes only. Some items shown may not be standard and/or represent the exact product or finish.

\*All renderings & pictures shown are for illustration purposes only. Some items shown may not be standard and/or represent the exact product or finish.