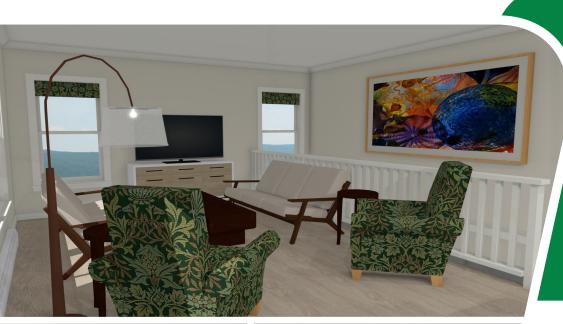

## What We Love

- Galley kitchen with island & central range
- Spacious main gathering space
- Cathedral Ceiling through main living area
- Side Foyer entrance future Garage ready
- Spacious bathroom vanity & storage

- Open living room stairwell
- Main Floor Laundry and Linen storage
- Main bedroom accommodates a King size bed
- Compact design

\*All renderings & pictures shown are for illustration purposes only. Some items shown may not be standard and/or represent the exact product or finish.