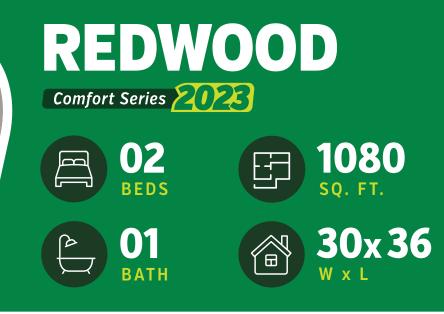

## What We Love

- Galley kitchen with island & central range
- Spacious main gathering space
- Cathedral Ceiling through main living area
- Side Foyer entrance future Garage ready
- Spacious bathroom vanity & storage

- Open living room stairwell
- Main Floor Laundry and Linen storage
- Main bedroom accommodates a King size bed
- Compact design

\*All renderings & pictures shown are for illustration purposes only. Some items shown may not be standard and/or represent the exact product or finish.