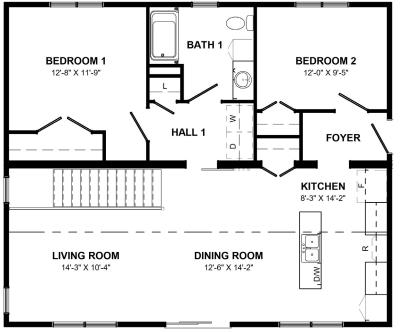

## What We Love

- Galley kitchen with island & central range
- Spacious main gathering space
- Cathedral Ceiling through main living area
- Side Foyer entrance future Garage ready
- Spacious bathroom vanity & storage

- Open living room stairwell
- Main Floor Laundry and Linen storage
- Main bedroom accommodates a King size bed
- Compact design

\*All renderings & pictures shown are for illustration purposes only. Some items shown may not be standard and/or represent the exact product or finish.