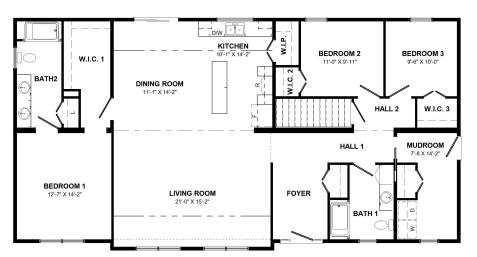

\*All renderings & pictures shown are for illustration purposes only. Some items shown may not be standard and/or represent the exact product or finish.

10'-9" X 14'-2"

H H H **BEDROOM 2** 

14'-0" X 9'-11"

HALL 1

BATH 1

W.I.C. 2

FOYER

**BEDROOM 3** 

9'-6" X 10'-0"

W.I.C. 3

MUDROOM

7'-8 X 14'-2"

>

HALL 2

ALTERNATE NO BASEMENT FLOORPLAN BATH2

BEDROOM 1

12'-7" X 14'-2\*

W.I.C. 1

\*All renderings & pictures shown are for illustration purposes only. Some items shown may not be standard and/or represent the exact product or finish.

DINING ROOM

10'-10" X 14'-2"

LIVING ROOM

21'-0" X 15'-2"