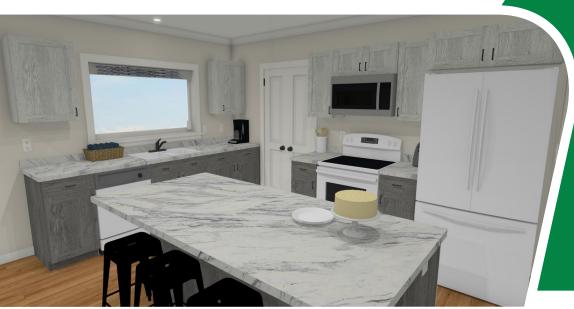

## What We Love

- L-shaped kitchen with large island
- Walk in Pantry
- Spacious Front Foyer
- Cathedral Ceiling through main living area
- Ensuite Bath

- Walk in Closets at Bedrooms
- Generously sized Rooms
- Mudroom with Main Level Laundry
- Side door for potential future attached garage
- Linen storage