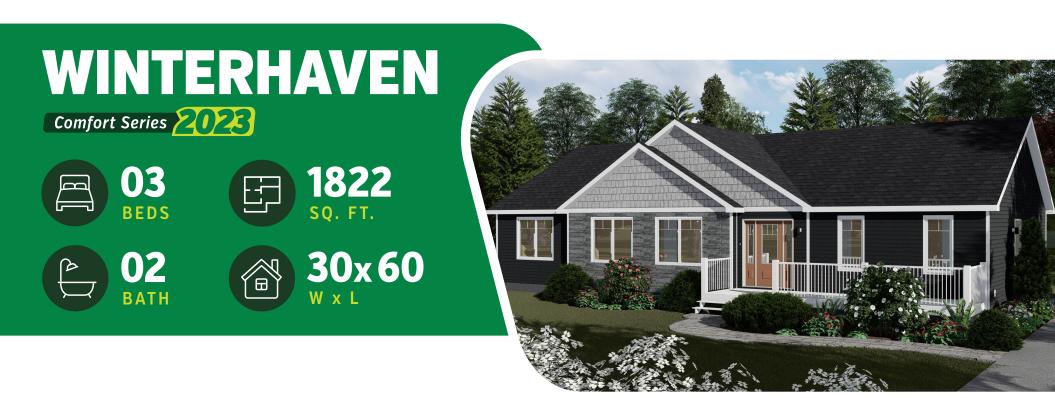

## What We Love

- L-shaped kitchen with large island
- Walk in Pantry
- Spacious Front Foyer
- Cathedral Ceiling through main living area
- Ensuite Bath

- Walk in Closets at Bedrooms
- Generously sized Rooms
- Mudroom with Main Level Laundry
- Side door for potential future attached garage
- Linen storage